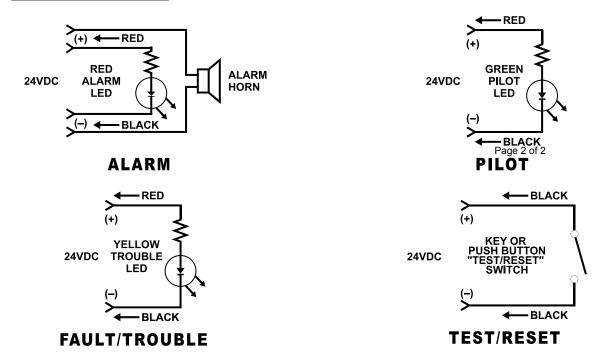

## **EXAMPLE WIRING**

> FOR APPROPRIATE DUCT DETECTOR TERMINALS, PLEASE REFER TO DETECTOR INSTALLATION INSTRUCTIONS.