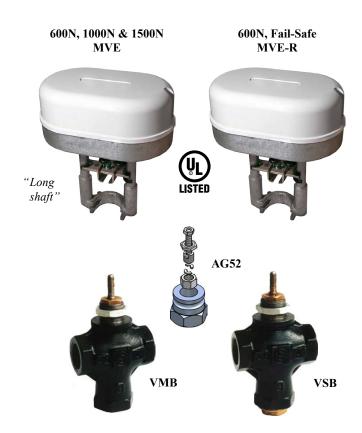

## ... INTEC - CONTROLLI Universal Modulating & Two-Position Motorized Screwed Globe Valves

Compatible with electric or electronic analog control, DDC/PLC control and building automation systems, 24 VAC

## Actuators designed for globe valves

"Superior to damper actuator/valve assembly," also suitable for retrofit of existing installed valves