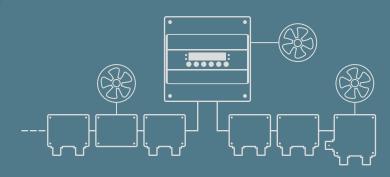

## DGC6: Digital RS-485 Gas Detection System

- Digital systems with networked sensing and control devices
   Up to 96 daisy-chained sensors
  - □ Saves wire & conduit cost vs. analog system
- □ Single-, dual-, and triple-gas sensors
- □ Relay and analog control modules "local" to the system controller or "remote" at the fans or motor control panels
- □ Flexible "trunk" configurations

## CGC6: Compact Gas Controller

- Digital gas controller with networked sensing and control devices
- Up to 10 self-addressing sensors
- □ Built-in LCD display; simple menu programming

### SGC6: Standalone Gas Controller

- Up to 3 sensors
- □ Built-in relays & alarms

SC2: X-Change Sensors

Modular plug and play replacements