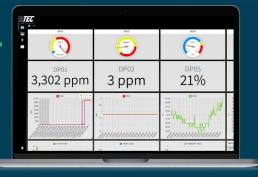

## **Real-Time Analytics Software**

INTEC Controls' innovative platform delivers real-time insights into our advanced gas detection systems.

- Early Warning Alerts
- Continuous Monitoring
   Compliance
- Remote Access
- Data Analysis
- Notifications in Real Time
- Data Archiving
- and much more!