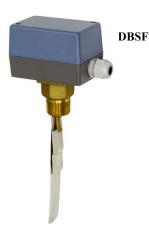

**DBAT** 

**Liquid Flow Switches** 

• Pipe immersion

Room

• Duct

**Differential Pressure Switches** 

- Duct
- Filter
- Fans

NZH