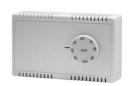

## **Thermostats**

- Frost protection
- Capillary
- Coiled bulb
- Room
- Duct insertion
- Pipe immersion
- Strap on

Single-stage and multi-stage, SPDT switches, standard and watertight housing, fixed and adjustable differential, manual and automatic reset